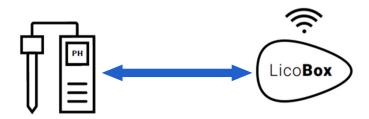

#### The **LicoBox** transforms lab instruments into **smart devices**:

- Collect data
- Send data on the network
- Give instructions to instruments