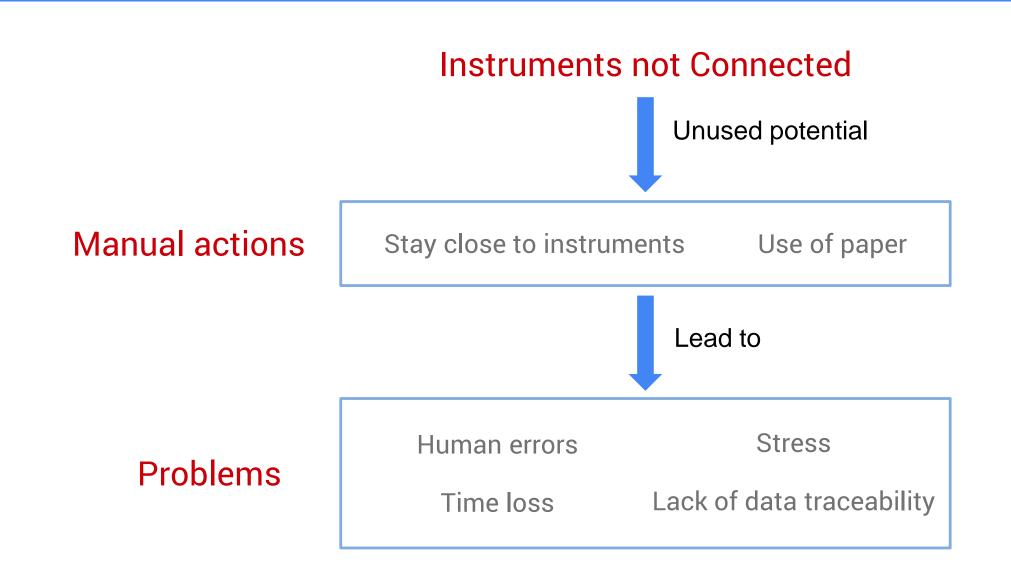

#### Go GLP

- Decrease human errors
- Manage corrective actions more efficiently
- Improve data quality and exploitation (metadata)
- Go paperless
- Enhance metrology
- Collect directly results from instruments
- Improve data traceability
- Centralize data

### **Facilitate Lab workers life**

- Follow parameters in real time
- Pilot instruments from anywhere
- Get notifications and alerts
- Follow instruments workload

Saved time Reduced stress

Less travels Optimized processes