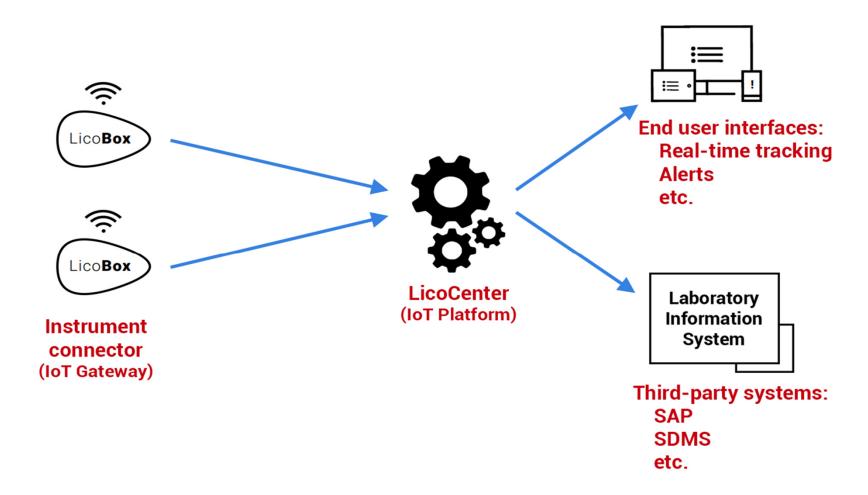

## An all-in-one IoT solution

#### The **LicoBox** transforms lab instruments into **smart devices**:

- Collect data
- Send data on the network
- Give instructions to instruments

#### The **LicoCenter** connects information systems

- Follow parameters in real time from anywhere, on any device
- Get notifications and alerts

**Remote Lab** 

- Pilot instruments from anywhere
- Instruments status in real time
- Follow instruments workload
- Automated corrective actions

### Federate data collection

- Unified IoT ecosystem
- Single end-user interface
- Data hub for 3<sup>rd</sup> party systems