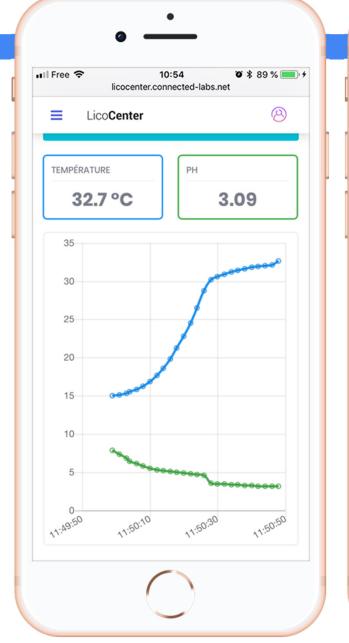

#### The **LicoCenter** connects information systems

- Follow parameters in real time from anywhere, on any device
- Get notifications and alerts

**Remote Lab** 

- Pilot instruments from anywhere
- Instruments status in real time
- Follow instruments workload
- Automated corrective actions