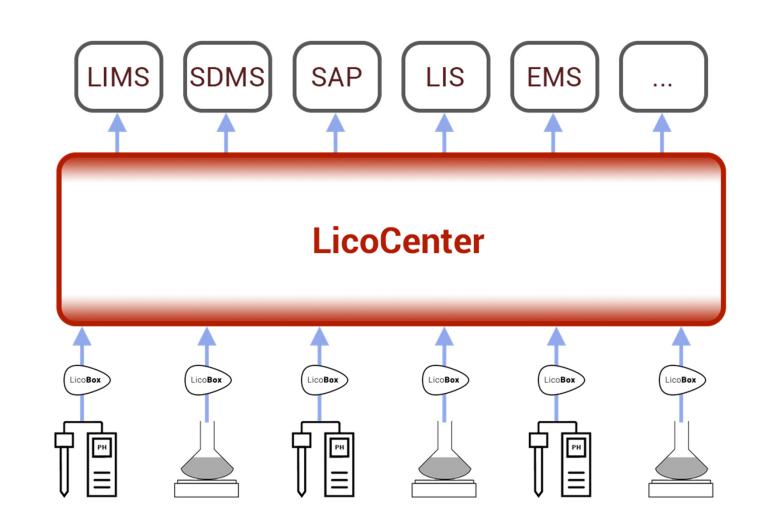

### Federate data collection

- Unified IoT ecosystem
- Single end-user interface
- Data hub for 3<sup>rd</sup> party systems